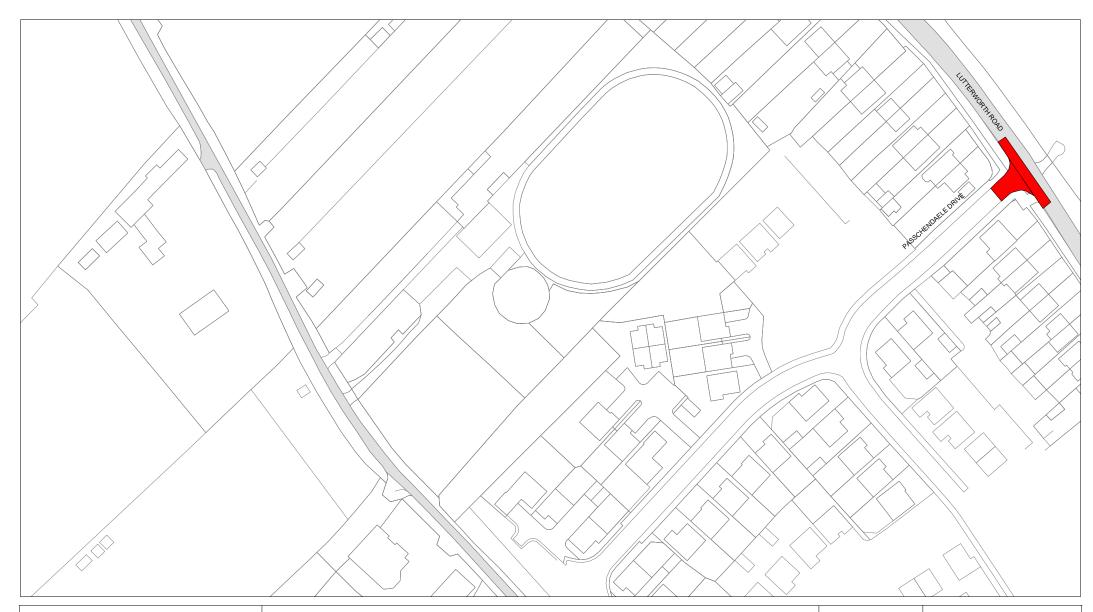

FIRST SCHEDULE
Plan(s) to be amended

SECOND SCHEDULE New Plan(s)

LF56 - Burbage

THE COMMON SEAL of THE LEICESTERSHIRE COUNTY COUNCIL was hereunto affixed this 20th day of January 2020 in the presence of

Authorised signatory

36451

Tile Ref: LF56

© Crown copyright. All rights reserved Leicestershire County Council Licence No. 100019271 2019

| SCALE       | 1 : 1250   |
|-------------|------------|
| DATE        | 11/10/2019 |
| DRAWING No. |            |
| DRAWN BY    |            |
|             |            |